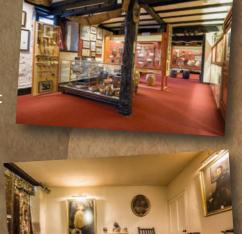

### SMUGGLING MUSEUM

The UK's largest collection of Cornish historical smuggling artefacts including numerous concealment devices used plus old swords and pistols, 17th century Spanish Armada chests and exhibits such as a human skull discovered 70 years ago in a filled in deep cellar. It lay with the rest of the skeleton in chains which bound the poor soul whose murder was almost certainly smuggling related. You also see a short film about Cornish smuggling and the part Jamaica Inn played in this.

## DAPHNE du MAURIER MUSEUM

The only museum in the world dedicated to this famous novelist and author of Jamaica Inn. It is full of fascinating personal possessions including her Sheraton writing desk, old family photos and items linked to her husband's war-time experiences at Arnhem.